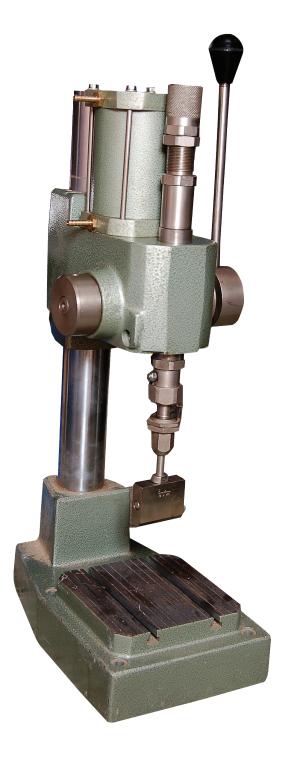

SALIENT FEATURES OF BRADMA DIE HARD IMPACT PRESS

- Highly versatile: ideal for light assembly work and for sheet metal work (Riveting, flaring, piercing, shearing, bending and many more operations).
- Can be used on high production lines.
- Lowest rejections even in precision jobs.
- Far longer tool / die life!
- Adaptable for automation with approximate fixtures tools and dies.
- Tools with cylindrical shanks are clamped by a collet in tool-holder.
- Arm can be set and clamped at any height on the column.
- Fine-ground working table surface with T-slots for speedy fitting of work - holding fixtures.