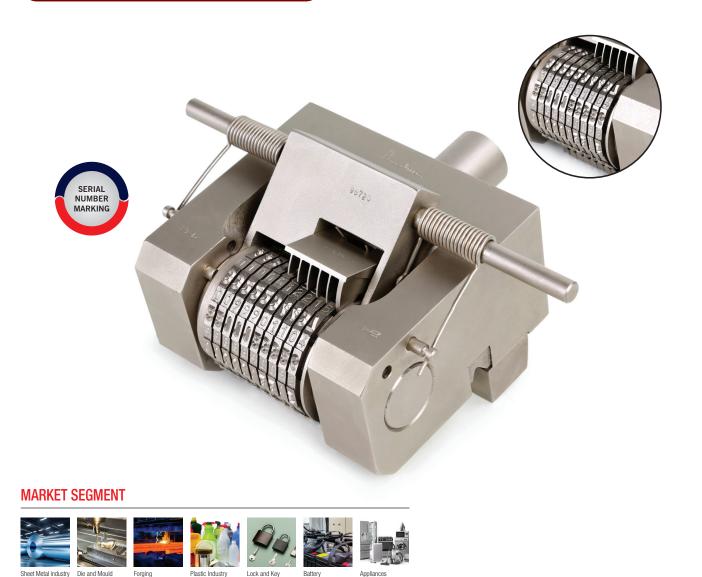

Serial Numbers can be Marked on Metal Parts - in a Simple Operation. Special Design Ensures that Numbers Advance One - at - a Time Accurately and Automatically.

Manufacturing

### SALIENT FEATURES OF BRADMA ROTARY TYPE NUMERATORS

- S Wheels made from special Tool Steel
- Advancing cams machined into solid wheels
- S Cam material as durable as stamping characters
- Extra wide unit wheel for longer life
- One piece actuating pawl machined from solid bar
- Direct reading characters to check set-up
- No rivetted assembly easy to dismantle and clean by user
- Unique design of holding catch and springs